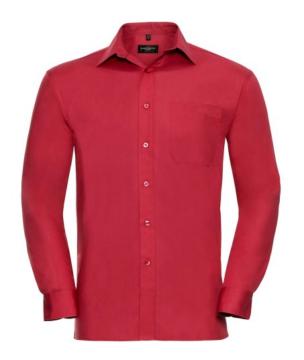

### MEN'S LS COT PLN SHIRT

# Specification

RUSSELL men's long sleeve shirt PURE COTTON POPLIN. Elegant and very durable shirt with the comfort of pure cotton. Classic collar without buttons, one button on cuff, pocket on the right. 100% Popoplim cotton, 120/125 g / m2. Laundry at 40 degrees. EASY CARE - dries quickly, easily ironed 18 / 45/73