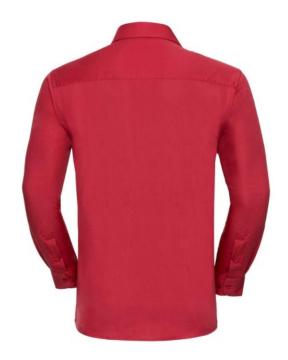

### MEN'S LS COT PLN SHIRT

# Specification

RUSSELL men's long sleeve shirt PURE COTTON POPLIN. Elegant and very durable shirt with the comfort of pure cotton. Classic collar without buttons, one button on cuff, pocket on the right. 100% Popoplim cotton, 120/125 g / m2. Laundry at 40 degrees. EASY CARE - dries quickly, easily ironed 18 / 45/73