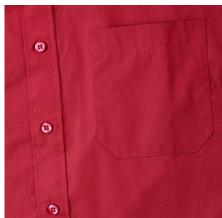

# Specification

RUSSELL men's long sleeve shirt PURE COTTON POPLIN. Elegant and very durable shirt with the comfort of pure cotton. Classic collar without buttons, one button on cuff, pocket on the right. 100% Popoplim cotton, 120/125 g / m2. Laundry at 40 degrees. EASY CARE - dries quickly, easily ironed 18 / 45/73