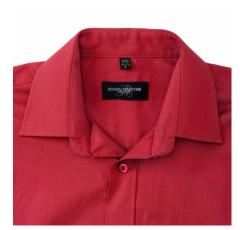

#### **Basic informations**

Size: XL Length: 56 Width: 37 Height: 19 Color: Red

# Specification

RUSSELL men's long sleeve shirt PURE COTTON POPLIN. Elegant and very durable shirt with the comfort of pure cotton. Classic collar without buttons, one button on cuff, pocket on the right. 100% Popoplim cotton, 120/125 g / m2. Laundry at 40 degrees. EASY CARE - dries quickly, easily ironed 18 / 45/73