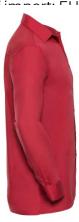

### MEN'S LS COT PLN SHIRT

# Specification

RUSSELL men's long sleeve shirt PURE COTTON POPLIN. Elegant and very durable shirt with the comfort of pure cotton. Classic collar without buttons, one button on cuff, pocket on the right. 100% Popoplim cotton, 120/125 g / m2. Laundry at 40 degrees. EASY CARE - dries quickly, easily ironed 18 / 45/73